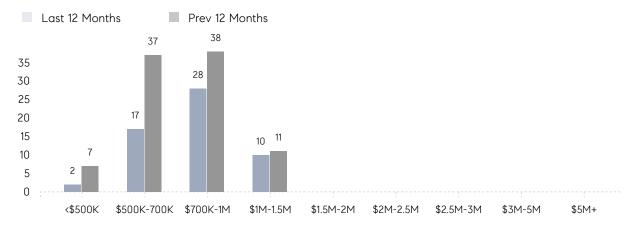

| AVERAGE DOM        | 43        | 73        | -41%     |
|                | % OF ASKING PRICE  | 99%       | 100%      |          |
|                | AVERAGE SOLD PRICE | \$873,333 | \$678,333 | 29%      |
|                | # OF CONTRACTS     | 5         | 7         | -29%     |
|                | NEW LISTINGS       | 4         | 4         | 0%       |
| Condo/Co-op/TH | AVERAGE DOM        | -         | 202       | -        |
|                | % OF ASKING PRICE  | -         | 86%       |          |
|                | AVERAGE SOLD PRICE | -         | \$660,000 | -        |
|                | # OF CONTRACTS     | 0         | 0         | 0%       |
|                | NEW LISTINGS       | 0         | 0         | 0%       |

# Harrington Park

#### JANUARY 2023

#### Monthly Inventory





### Contracts By Price Range



### Listings By Price Range

COMPASS

 $\sim$   $\sim$   $\sim$   $\sim$   $\sim$ / / / / / / / //// | | | | | / ------

Compass makes no representations or warranties, express or implied, with respect to future market conditions or prices of residential product at the time the subject property or any competitive property is complete and ready for occupancy or with respect to any report, study, finding, recommendation or other information provided by Compass herein. Moreover, no warranty, express or implied, is made or should be assumed regarding the accuracy, adequacy, completeness, legality, reliability, merchantability or fitness for a particular purpose of any information, in part or whole, contained herein. All material is presented with the understan