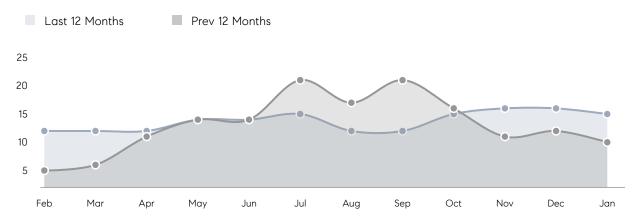

| AVERAGE DOM        | 43        | 73        | -41%     |
|                | % OF ASKING PRICE  | 99%       | 100%      |          |
|                | AVERAGE SOLD PRICE | \$873,333 | \$678,333 | 29%      |
|                | # OF CONTRACTS     | 5         | 7         | -29%     |
|                | NEW LISTINGS       | 4         | 4         | 0%       |
| Condo/Co-op/TH | AVERAGE DOM        | -         | 202       | -        |
|                | % OF ASKING PRICE  | -         | 86%       |          |
|                | AVERAGE SOLD PRICE | -         | \$660,000 | -        |
|                | # OF CONTRACTS     | 0         | 0         | 0%       |
|                | NEW LISTINGS       | 0         | 0         | 0%       |

# Harrington Park

#### JANUARY 2023

#### Monthly Inventory





### Contracts By Price Range



### Listings By Price Range

COMPASS

 $\sim$   $\sim$   $\sim$   $\sim$   $\sim$ / / / / / / / //// | | | | | / ------

Compass makes no representations or warranties, express or implied, with respect to future market conditions or prices of residential product at the time the subject property or any competitive property is complete and ready for occupancy or with respect to any report, study, finding, recommendation or other information provided by Compass herein. Moreover, no warranty, express or implied, is made or should be assumed regarding the accuracy, adequacy, completeness, legality, reliability, merchantability or fitness for a particular purpose of any information, in part or whole, contained herein. All material is presented with the underst